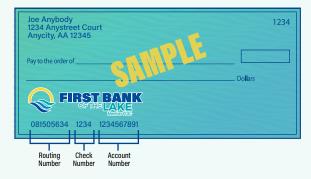

Please change accounts for my automatic payments. I've recently changed to First Bank of the Lake.

COMPANY RECEIVING AUTOMATIC PAYMENT

| COMPANY: ADDRESS: CITY:                                                                                                                                      | STATE:                                         | ZIP:                   |
|--------------------------------------------------------------------------------------------------------------------------------------------------------------|------------------------------------------------|------------------------|
| As of (date) please begin do                                                                                                                                 | ebiting this payment                           | t from my new account. |
| NEW BANK INFORMATION  Joe Anybody 1234 Anystreet Court Anycity, AA 12345  Pay to the order of  Dollars  Dollars  Routing Check Account Number Number  Number | ROUTING N<br>081505634<br>ACCOUNT I<br>ACCOUNT | NUMBER:  TYPE:         |
| CUSTOMER INFORMATION CUSTOMER NAME (PRINT): CUSTOMER SIGNATURE: ADDRESS: CITY:                                                                               | STATE:                                         | DATE:                  |