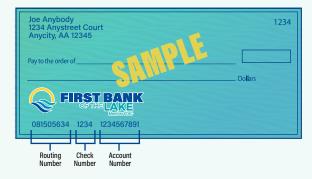

## **NEW BANK INFORMATION**

| <b>ROUTING NUMBER:</b> 081505634    |
|-------------------------------------|
| ACCOUNT NUMBER:                     |
| ACCOUNT TYPE:  □ CHECKING □ SAVINGS |